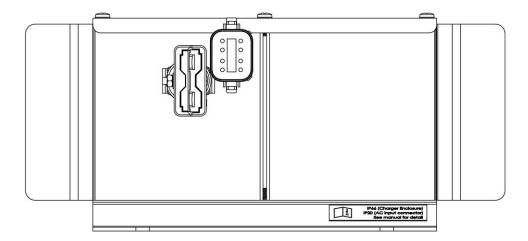

## 3.3.2 24V / 36V / 48V / 72V / 84V / 96V Model

912-2454, 912-3654, 912-4854, 912-7254, 912-8454, and 912-9654

## **DC Output Connector**

| Connector: | 24V – Red (SBS50RED)   |
|------------|------------------------|
|            | 36V – Gray (SBS50GRA)  |
|            | 48V – Blue (SBS50BLU)  |
|            | 72V – Green (SBS50GRN) |
|            | 84V – Black (SBS50BLK) |
|            | 96V – Brown (SBS50BRN) |
|            |                        |

## **Signal Connector**

| Connector:                    | Deutsch DT06-08SA                                                                               |  |  |
|-------------------------------|-------------------------------------------------------------------------------------------------|--|--|
| Mating Connector:             | Deutsch DT04-08PA with W8P wedge lock                                                           |  |  |
| Recommended<br>Contacts:      | 1060-16-0122, stamped & formed (supports 14-18AWG)<br>0460-202-16141, solid (supports 16-20AWG) |  |  |
| Supported Wire<br>Insulation: | 2.24-3.68mm diameter (0.088-0.145" dia)                                                         |  |  |