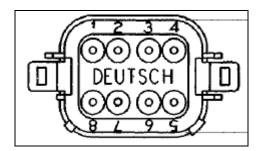

## **Signal Connector**

| Connector:                    | Deutsch DT06-08SA                                                                               |  |  |
|-------------------------------|-------------------------------------------------------------------------------------------------|--|--|
| Mating Connector:             | Deutsch DT04-08PA with W8P wedge lock                                                           |  |  |
| Recommended<br>Contacts:      | 1060-16-0122, stamped & formed (supports 14-18AWG)<br>0460-202-16141, solid (supports 16-20AWG) |  |  |
| Supported Wire<br>Insulation: | 2.24-3.68mm diameter (0.088-0.145" dia)                                                         |  |  |

**NOTE:** Sealing Plug 114017 will be required for pin 8

| Pin Configuration |                    |              |                                                                                                                           |  |
|-------------------|--------------------|--------------|---------------------------------------------------------------------------------------------------------------------------|--|
| Conn. Pin<br>No.  | Wire Dia.<br>(AWG) | Description  | Notes                                                                                                                     |  |
| 1                 | 14 – 20            | Temp Sense + | Connect to NTC 10k 5% Thermistor.<br><i>IMPORTANT:</i> Connect to Battery Negative or Temp Sense<br>Negative if not used. |  |
| 2                 | 14 – 20            | Temp Sense - | Internally connected to battery negative;<br>10k NTC 5% Thermistor.<br>See <u>Accessory Information</u> below.            |  |
| 3                 | 14 – 20            | Relay NC     | Normally Closed                                                                                                           |  |
| 4 14 -            | 14 – 20            | Relay COM    | Common, 1A maximum. Inline 1A fuse installation recommended.                                                              |  |
|                   |                    |              | Relay NO                                                                                                                  |  |
|                   |                    |              | O Relay COM                                                                                                               |  |
|                   |                    |              | Relay NC                                                                                                                  |  |
| 5                 | 14 – 20            | Relay NO     | Normally Open                                                                                                             |  |
| 6                 | 14 – 20            | LED +        | Red Cathode, 4.5mA                                                                                                        |  |
|                   |                    |              | See Accessory Information below.                                                                                          |  |
| 7                 | 14 – 20            | LED -        | Green Cathode, 4.5mA<br>See Accessory Information below.                                                                  |  |
| 0                 |                    |              |                                                                                                                           |  |
| 8                 | -                  | NOT USED     | Install sealing plug 114017                                                                                               |  |